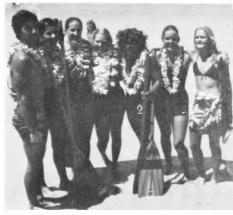

## ...but... OCC Paddlers did Themselves Proud!

Fraternizing were Hui Nalu Senior steersman Myron Thompson; OCC Pres Ron Sorrell, Alice Guild, and Bob Fischer

Girls 15 (I/r): Katie Latham, Sharon Hoogs, Lissa Guild, Donna Kahakui, steersman Keone Downing, Heide Friese