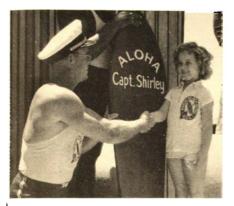

SHIRLEY TEMPLE, sweetheart of Hawaii on ber visit to the Islands July and August 1935, was made an HONORARY CAPTAIN OF THE O.C.C. Waikiki Beach Patrol. On a recent visit to Honolulu she remembered Sally Hale and ber position and autographed picture on the cover. To Shirley, "we will never forget you as a golden baired curly beaded darling—and too, it's aloba uni loa."